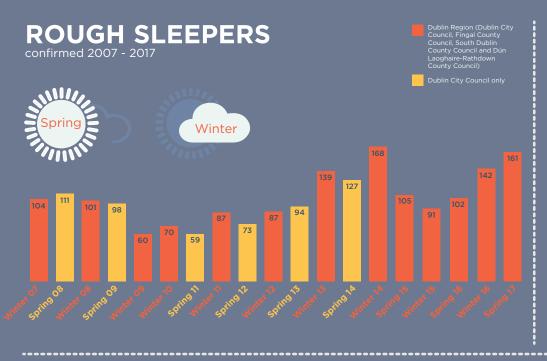

## **DUBLIN REGION SPRING COUNT ON ROUGH** SLEEPING THE NIGHT OF 4<sup>TH</sup> APRIL 2017

**SPRING 2017** 

persons confirmed sleeping rough on the night